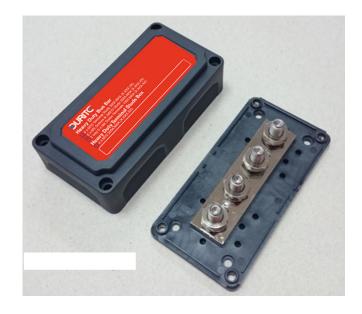

#### Part No. 0-005-57

Heavy Duty Bus bar, 300 amp, Nickle Plated Brass Bar with 4 stainless steel M10 (3/8") Studs.

Nylon Glass Fibre Reinforced insulating base/cover. Rated at 300 amp at 48 volt dc. 6 Removable windows in cover for cable entry. 4 x 5mm recessed mounting holes.

## **Specification**

Type Bus Bar

DC Rating @ 48vdc 300A (Max Continuos)

Bolts 4 x M10 (3/8")

Bar Material Nickle Plated Brass

Base Reinforced Nylon Glass Fibre Fixing 4 x 5mm recessed fixing holes

Weight 460g