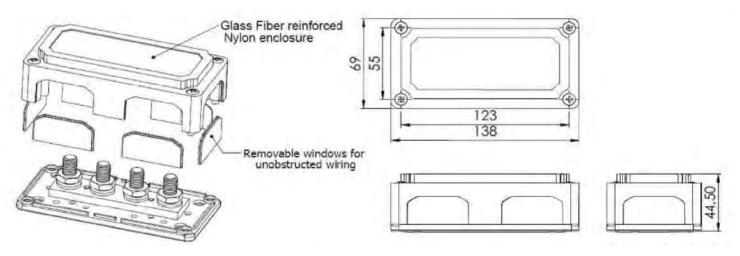

# **Technical Drawing** (not to scale)

#### Part No. 0-005-57

Heavy Duty Bus bar, 300 amp, Nickle Plated Brass Bar with 4 stainless steel M10 (3/8") Studs.

Nylon Glass Fibre Reinforced insulating base/cover. Rated at 300 amp at 48 volt dc. 6 Removable windows in cover for cable entry. 4 x 5mm recessed mounting holes.

## **Specification**

Type Bus Bar

DC Rating @ 48vdc 300A (Max Continuos)

Bolts 4 x M10 (3/8")

Bar Material Nickle Plated Brass

Base Reinforced Nylon Glass Fibre Fixing 4 x 5mm recessed fixing holes

Weight 460g